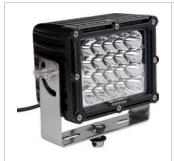

## Worklight

80690333-334

The worklight is particularly suitable for use in harsh conditions in the construction or agricultural sector. With over 6000 lm and 100 W, it fulfils the highest requirements on quality and lighting. With a stainless steel bracket mounting and the aluminium housing, it is suitable for a wide range of application areas and can be used during the day or night.

## Worklight

20 LEDs 6.600 Lumen 6.500 Kelvin IP67 Bracket mounting/open end Short distance lighting

80690334