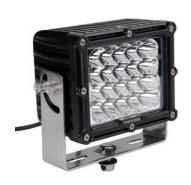

## Worklight

80690333-334

The worklight is particularly suitable for use in harsh conditions in the construction or agricultural sector. With over 6000 lm and 100 W, it fulfils the highest requirements on quality and lighting. With a stainless steel bracket mounting and the aluminium housing, it is suitable for a wide range of application areas and can be used during the day or night.

## Worklight

20 LEDs 6.800 Lumen 6.500 Kelvin IP67 Bracket mounting/open end Long-range illumination

80690333