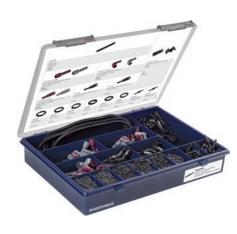

## Repair Set, wash water line

Using the repair kit, defective sections and complete pipe sections in washing water lines can be replaced quickly and easily. It is also possible to replace conventional coupling pieces. Corrugated pipe connecting pieces, mounting clips and seals in six different diameters, in addition to a 2.5-metre-long corrugated pipe, are all included in the repair kit for repair

ring corrugated pipes with a nominal diameter of 4.5. In addition, damaged sections of washing water lines made from smooth hoses can be repaired using connecting adapters with diameters of 3 mm and 4 mm. Moreover, hose fittings are contained for the direct connection of smooth hoses.

Version: NW 4,5 mm -> 3,0 mm

NW 4,5 mm -> 4,0 mm

Material: POM (Polyoxymethylene)
Pipe length: 2500 mm

Nominal Size

with gaskets/seals for windscreen wash nozzle for windscreen wash pump with connecting pipe with adapter