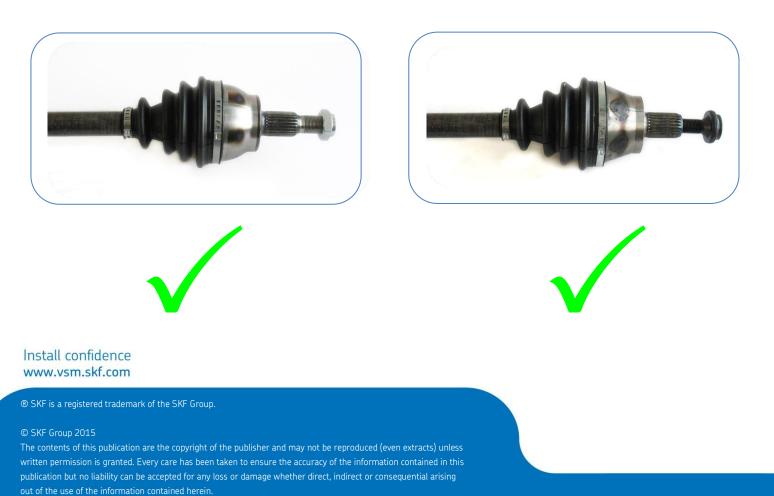

## VKJC 3303 Product Information - June 2015

Mercedes A-Class, B-Class (from 09/2004 up to 06/2012)

VKJC 3303: Driveshaft shape evolution (CV Joint wheel side)

June 2015

OE Nb: 169 370 12 72

As shown in below pictures, the Constant Velocity-Joint shape of the Driveshaft kit VKJC 3303 has been redesigned.

Both design are in line with OE specifications and comply with OE product quality and performance. The two solutions are completely intechangeable for the correct tightening with the car hub. For a complete and professional repair, one solution is provided with the nut connection and the other one with the bolt.