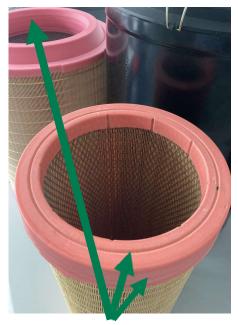

This can be remedied by greasing the end cover of the secondary element and the inner side of the cover main element, as it is much easier to reach the final position in the housing.

main and secondary filter element

cover secondary element and inner side main element should be greased