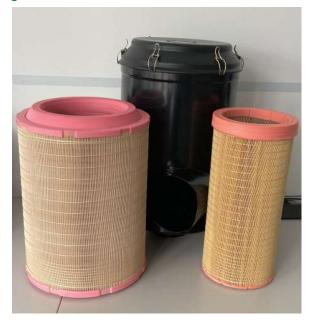

## Mounting of MANN-FILTER air cleaners with GST

The following air cleaners for Off-Highway-applications are part of our GST (Glue String Technology) product family and are used in OEM- filter housings with metal sheet body:

C 32 1700/2 (main element) - CF 18 190/2 (safety element)
C 37 2070/2 (main element) - CF 23 430/2 (safety element)
C 37 2680/2 (main element) - CF 23 550/2 (safety element)

For design reasons the secondary elements have a firm cover. By mounting it leads to the impression the end position of the secondary element in the housing has already been reached, but it has not being screwed far enough. As a result, the main element cannot be screwed in far enough either and it creates the impression the main element is too long.

This can be remedied by greasing the end cover of the secondary element and the inner side of the cover main element, as it is much easier to reach the final position in the housing.

main and secondary filter element